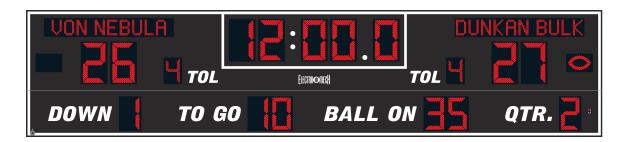

### **MODEL LX3845-ETN**

Outdoor Football

| Dimensions   | Weight | Cabinet Material | Caption Height | Accent Material    |
|--------------|--------|------------------|----------------|--------------------|
| 36 ft x 8 ft | 850 lb | Aluminum         | 11 in, 9 in    | 2.4 mil cast vinyl |

| Digit Height        | Indicator Size | Digit Colors | Electrical         |
|---------------------|----------------|--------------|--------------------|
| 30 in, 24 in, 18 in | 10 in          | Amber or Red | 10.2 Amps, 120 VAC |

# **ELECTRONIC TEAM NAMES (ETNs)**

- · 11-inch character height
- 14 x 112 pixel matrix
- · Three character fonts
- · Up to 12 characters per team

### **DIGITS / INDICATORS**

Guest Points, Home Points, and Period Clock digits are 30 inches tall. Time Outs Left digits are 18 inches tall. All other digits are 24 inches tall. Football-shaped Possession indicators are 10 inches. Digits, ETN characters, and indicators are formed from matrices of super-bright, long-lasting, energy-efficient LEDs (Light Emitting Diodes). Choose either amber or red LEDs for all outdoor products. Our LED assemblies are protected by aluminum masks that allow the hard epoxy shells of the LEDs to be exposed for maximum viewing angles.